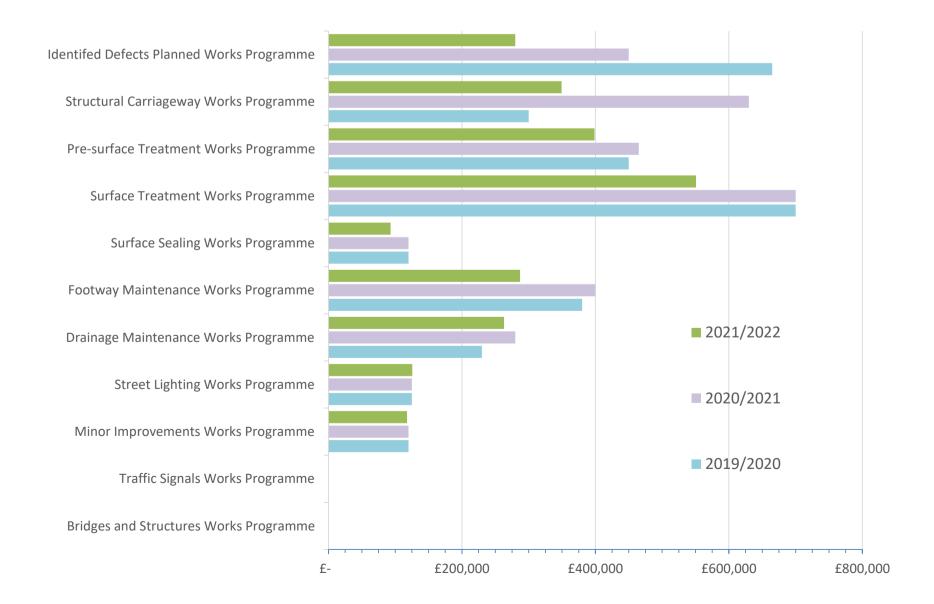

## **APPENDIX 2 - 2021/2022 Highways Devolved CAPITAL Programme Budget Headings**

|                                           |   | Previous  |   | Previous  |  |           |           |          |         |
|-------------------------------------------|---|-----------|---|-----------|--|-----------|-----------|----------|---------|
|                                           |   | 2019/2020 |   | 2020/2021 |  | 2021/2022 |           | Variance |         |
|                                           |   |           |   |           |  |           |           |          |         |
| Identifed Defects Planned Works Programme | £ | 665,000   | £ | 450,000   |  | £         | 280,000   | -£       | 170,000 |
| Structural Carriageway Works Programme    | £ | 300,000   | £ | 630,000   |  | £         | 349,346   | -£       | 280,654 |
| Pre-surface Treatment Works Programme     | £ | 450,000   | £ | 465,000   |  | £         | 398,653   | -£       | 66,347  |
| Surface Treatment Works Programme         | £ | 700,000   | £ | 700,000   |  | £         | 550,735   | -£       | 149,265 |
| Surface Sealing Works Programme           | £ | 120,000   | £ | 120,000   |  | £         | 92,958    | -£       | 27,042  |
| Footway Maintenance Works Programme       | £ | 380,000   | £ | 400,000   |  | £         | 287,161   | -£       | 112,839 |
| Drainage Maintenance Works Programme      | £ | 230,000   | £ | 280,000   |  | £         | 263,000   | -£       | 17,000  |
| Street Lighting Works Programme           | £ | 125,000   | £ | 125,000   |  | £         | 125,500   | £        | 500     |
| Minor Improvements Works Programme        | £ | 120,000   | £ | 120,000   |  | £         | 117,647   | -£       | 2,353   |
| Traffic Signals Works Programme           | £ | -         | £ | -         |  | £         | -         | £        | -       |
| Bridges and Structures Works Programme    | £ | -         | £ | -         |  | £         | -         | £        | -       |
|                                           |   |           |   |           |  |           |           |          |         |
| HIGHWAYS CAPITAL BUDGET TOTAL             | £ | 3,090,000 | £ | 3,290,000 |  | £         | 2,465,000 | -£       | 825,000 |